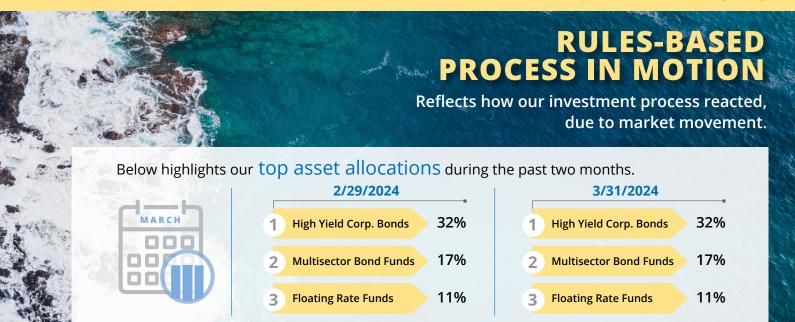

## **MONTHLY ASSET ALLOCATIONS**

|                             | 12/31/2023 | 1/31/2024 | 2/29/2024 | 3/31/2024 |
|-----------------------------|------------|-----------|-----------|-----------|
| Cash and Temporary Havens   | 2%         | 2%        | 2%        | 2%        |
| High Yield Corp. Bonds      | 30%        | 31%       | 32%       | 32%       |
| Multisector Bond Funds      | 17%        | 17%       | 17%       | 17%       |
| Floating Rate Funds         | 10%        | 11%       | 11%       | 11%       |
| High Grade U.S. Bonds       | 10%        | 9%        | 9%        | 9%        |
| Tax Free Municipal Bonds    | 9%         | 9%        | 9%        | 9%        |
| International Bonds         | 7%         | 6%        | 6%        | 6%        |
| Emerging Markets Bonds      | 9%         | 6%        | 7%        | 6%        |
| Preferred Stock             | 3%         | 3%        | 4%        | 5%        |
| Intermediate-Term Bonds     | 3%         | 3%        | 2%        | 2%        |
| Convertibles                | 1%         | 2%        | 1%        | 2%        |
| Master Limited Partnerships | 1%         | 1%        | 1%        | 1%        |
| Low-Duration Bonds          | 1%         | 1%        | 1%        | _         |

Holdings and allocations are subject to change.